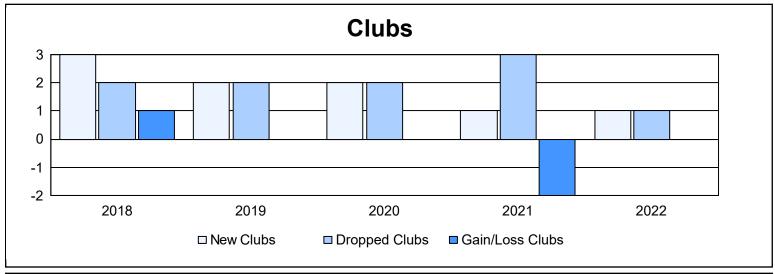

District 2 S2 As of June 2022 Cumulative

| Year      | New<br>Clubs | Dropped<br>Clubs | Gain/<br>Loss<br>Clubs | New<br>Members | Charter<br>Members | Reinstate<br>Members | Transfer<br>Members | Total<br>Member<br>Added | Total<br>Members<br>Dropped | Gain/<br>Loss<br>Members |
|-----------|--------------|------------------|------------------------|----------------|--------------------|----------------------|---------------------|--------------------------|-----------------------------|--------------------------|
| 2017-2018 | 3            | 2                | 1                      | 244            | 98                 | 4                    | 5                   | 351                      | 320                         | 31                       |
| 2018-2019 | 2            | 2                | 0                      | 167            | 47                 | 12                   | 10                  | 236                      | 277                         | -41                      |
| 2019-2020 | 2            | 2                | 0                      | 181            | 43                 | 9                    | 4                   | 237                      | 304                         | -67                      |
| 2020-2021 | 1            | 3                | -2                     | 197            | 22                 | 21                   | 1                   | 241                      | 376                         | -135                     |
| 2021-2022 | 1            | 1                | 0                      | 294            | 30                 | 9                    | 18                  | 351                      | 245                         | 106                      |
| Average   | 2            | 2                | 0                      | 217            | 48                 | 11                   | 8                   | 283                      | 304                         | -21                      |